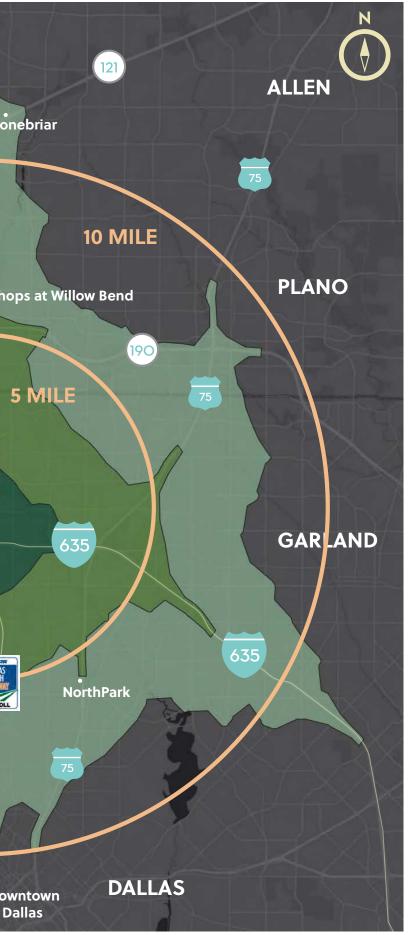

#### PRIMARY TRADE AREA

The center's primary trade area encompasses 389 square miles and is home to **2.4 million** people. The local population has a median age of **34.1** and is well educated with a healthy disposable income and a genuine desire to enjoy it.