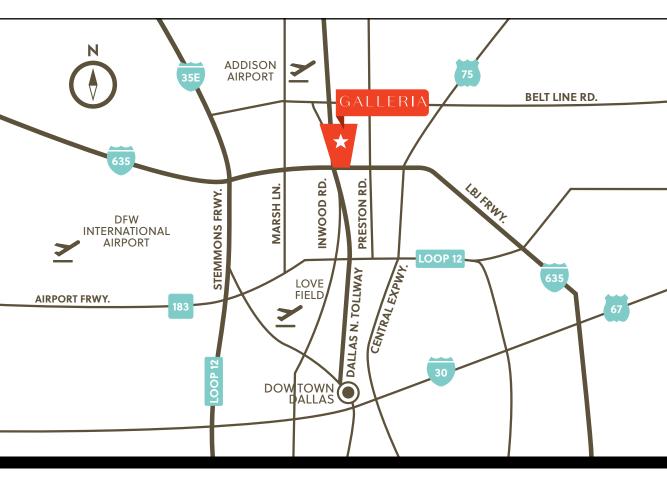

#### PRIMARY TRADE AREA

The center's primary trade area encompasses 389 square miles and is home to **2.4 million** people. The local population has a median age of **34.1** and is well educated with a healthy disposable income and a genuine desire to enjoy it.