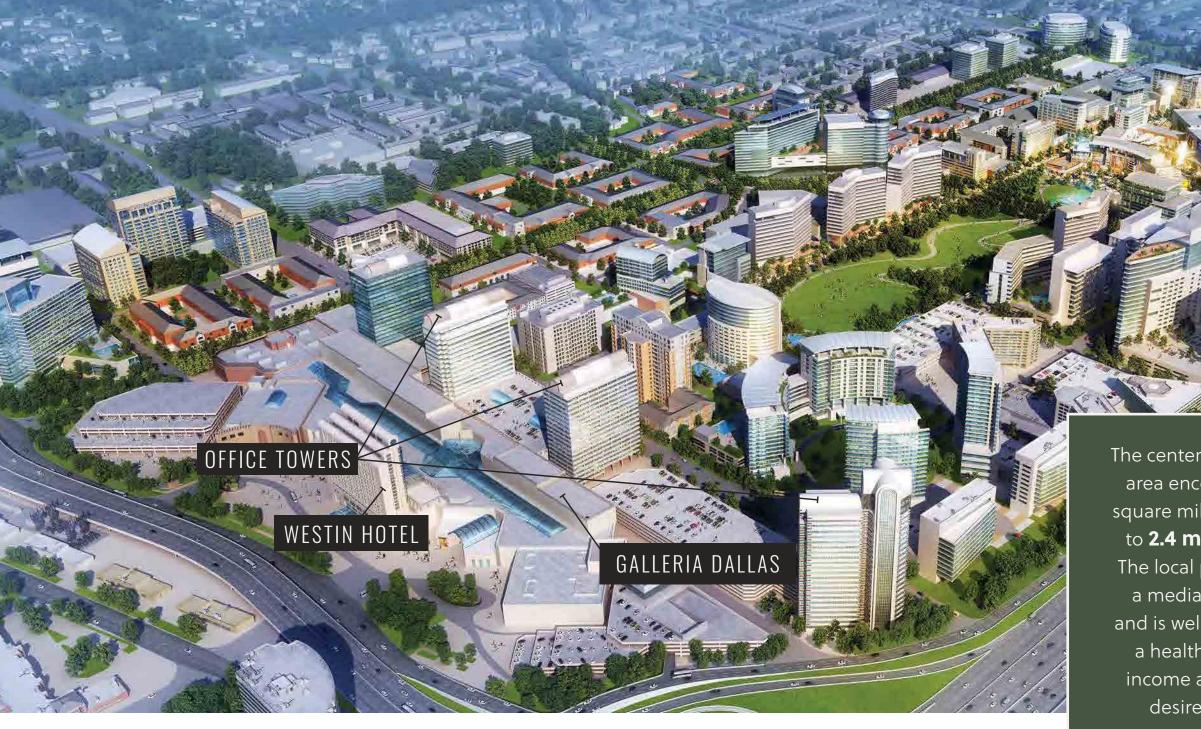

#### FUTURE INTERNATIONAL DISCTICT

Galleria Dallas is positioned as the anchor of the fastestgrowing area in North Texas. Development plans for the adjacent 450-acre International District project include:

- Office towers and hotels
- Luxury condominiums
- the street
- Upscale multifamily rental units
- DISD PreK-12 STEAM International Academy
- Iconic 20-acre park—the city's largest programmed park

• New luxury multifamily unit, currently in development across